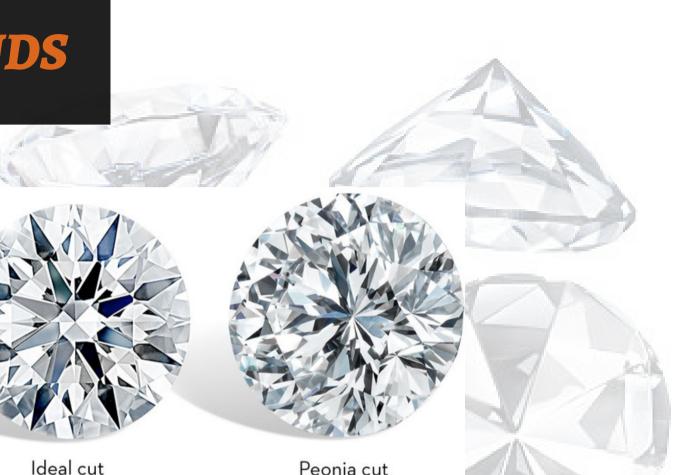

CUT:

Leo cut

Cut refers to the precise angles of the facets of the diamond. This, more than any other factor, determines how brilliant and sparkling a diamond will be. While Color and Clarity are characteristics that depend on nature, Cut is in the hands of the artisan. A skilled diamond polisher will cut each diamond to bring out the maximum fire, sparkle and brilliance, while taking into account its natural imperfections and the desired carat weight. The ultimate test of a well cut diamond is its return of light. While this has usually been determined visually, today it can be measured scientifically using a scanner developed by GemEx Systems.