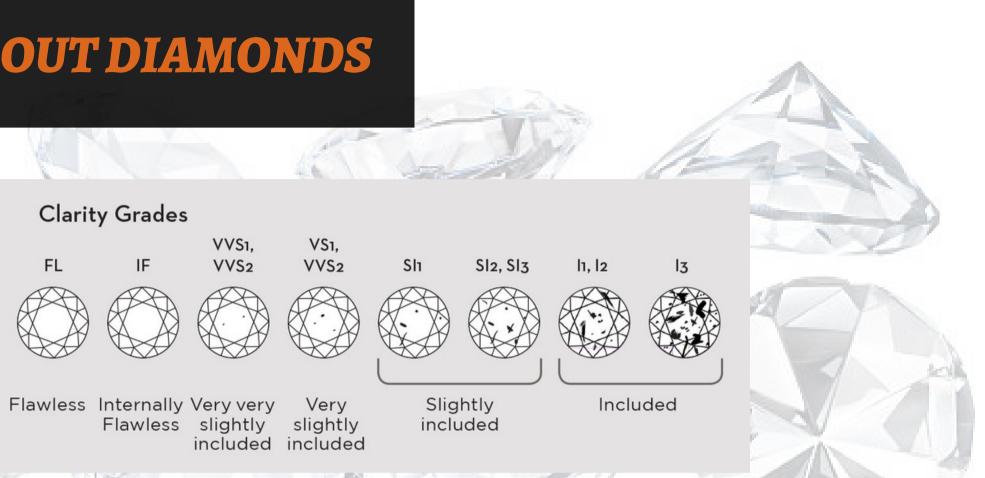

#### **CLARITY:**

As a natural substance, diamonds are rarely pure and flawless. They will usually have imperfections called inclusions that may affect the appearance of the diamond, depending on the nature of the inclusions, their size, their position in the diamond and the distance from the surface. Since the brilliance of a diamond is the result of light rays bouncing through the diamond's facets and returning through its crown, any imperfection that blocks the passage of light through the diamond will have some effect on its brilliance. Diamond laboratories grade the clarity of a diamond using a scale that ranges from Flawless to I3. Flawless diamonds are extremely rare and beautiful, so they are the most valuable.