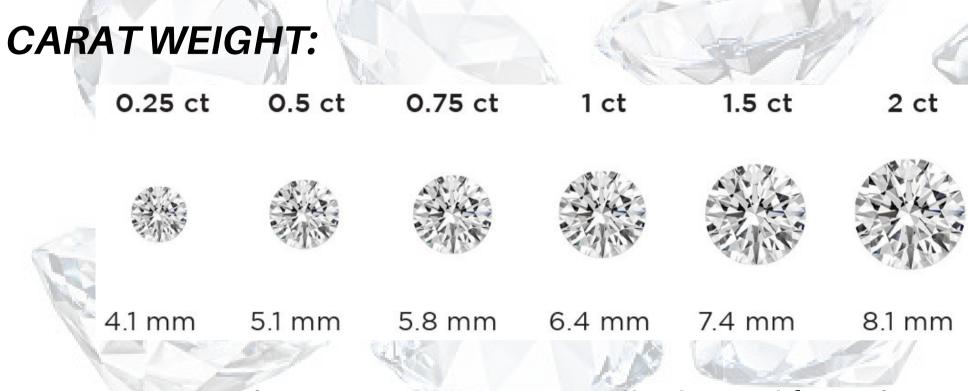

A carat is a weight measurement originally derived from the carob seed, which weighs approximately one carat. Diamonds are very rare in nature, and larger diamond crystals are extremely rare, so the larger the diamond, the more valuable it will be. As a diamond's size increases, its value rises in a steep curve. A 2-carat diamond, for example, will cost much more than twice the cost of a 1 carat diamond.While a bigger diamond may not be more beautiful than a smaller diamond, its value will always be affected by its carat weight. The scale at the right shows the comparative sizes of round diamonds of different carat weights.