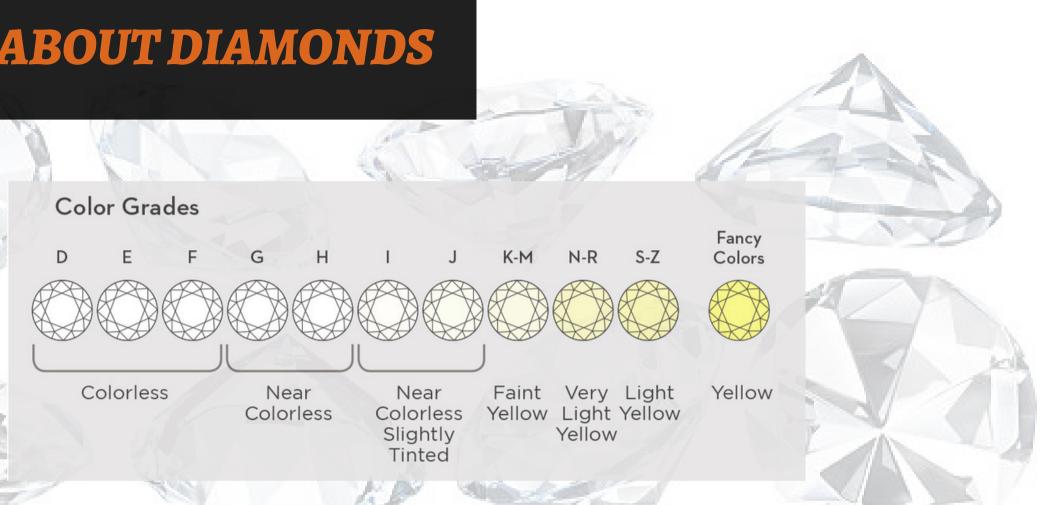

COLOR:

In nature, diamonds usually have tints of color, most commonly yellow and brown.Only the rarest of diamonds are virtually colorless. Gem quality diamonds are graded for color using the letters of the alphabet from D on up. D, E and F are considered colorless and because of their rarity they are more costly. As the letters go up, the diamond will have more of a yellow tint and be less valuable. The exceptions to this rule are diamonds that have a vivid color. That puts them into the category of Fancy Color diamonds, and their natural color adds to their value.